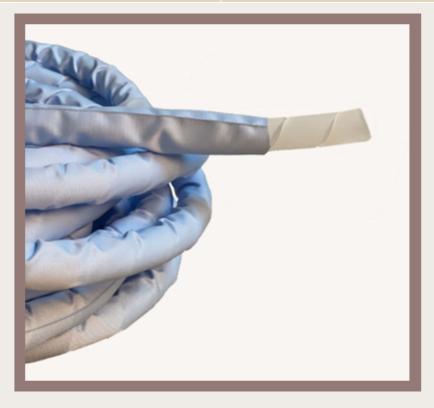

#### **DESCRIPTION**

Dahlvac RC Vacuum Hose is an easy to use vacuum source designed for resin infusion. The internal spiral tube provides good vacuum flow and the outer layer of Dahltexx® SP-2 allows breathability while preventing resin from entering the vacuum channel.